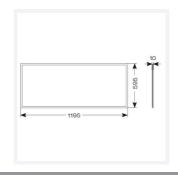

- Cool white, warm white and daylight options
- Surface mounting frame option
- Switch Dim, DALI and 0-10V dimming capability using the multi dimmable driver accessories ADDIM/60/MC

| GENERAL INFORMATION |              |  |
|---------------------|--------------|--|
| Wattage             | 60W          |  |
| Lumens Delivered    | 5800lm       |  |
| Lm/W                | 96lm/W       |  |
| Beam Angle          | 110          |  |
| CRI                 | 80           |  |
| CCT                 | 4000K        |  |
| Input               | 220/240V     |  |
| Operating Temp      | -20°C - 40°C |  |
| SDCM                | 3            |  |
| UGR                 | 20           |  |
| Cut-Out Size        | 585x1185mm   |  |