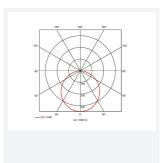

- Cool white, warm white and daylight options
- Surface mounting frame option
- Switch Dim, DALI and 0-10V dimming capability using the multi dimmable driver accessories ADDIM/30/MC

| GENERAL INFORMATION |              |  |
|---------------------|--------------|--|
| Wattage             | 30W          |  |
| Lumens Delivered    | 3100lm       |  |
| Lm/W                | 103lm/W      |  |
| Beam Angle          | 110          |  |
| CRI                 | 80           |  |
| CCT                 | 4000K        |  |
| Input               | 220/240V     |  |
| Operating Temp      | -20°C - 40°C |  |
| SDCM                | 3            |  |
| UGR                 | 21           |  |
| Cut-Out Size        | 585x585mm    |  |