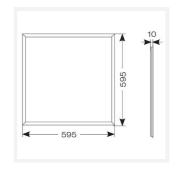

- Cool white, warm white and daylight options
- Surface mounting frame option
- Switch Dim, DALI and 0-10V dimming capability using the multi dimmable driver accessories ADDIM/30/MC

| GENERAL INFORMATION |              |  |
|---------------------|--------------|--|
| Wattage             | 30W          |  |
| Lumens Delivered    | 3100lm       |  |
| Lm/W                | 103lm/W      |  |
| Beam Angle          | 110          |  |
| CRI                 | 80           |  |
| CCT                 | 4000K        |  |
| Input               | 220/240V     |  |
| Operating Temp      | -20°C - 40°C |  |
| SDCM                | 3            |  |
| UGR                 | 21           |  |
| Cut-Out Size        | 585x585mm    |  |