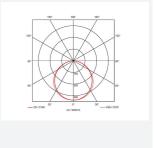

- Cool white, warm white and daylight options
- Surface mounting frame option
- Switch Dim, DALI and 0-10V dimming capability using the multi dimmable driver accessories ADDIM/30/MC

| GENERAL INFORMATION |              |  |
|---------------------|--------------|--|
| Wattage             | 30W          |  |
| Lumens Delivered    | 2900lm       |  |
| Lm/W                | 96lm/W       |  |
| Beam Angle          | 110          |  |
| CRI                 | 80           |  |
| CCT                 | 3000K        |  |
| Input               | 220/240V     |  |
| Operating Temp      | -20°C - 40°C |  |
| SDCM                | 3            |  |
| UGR                 | 21           |  |
| Cut-Out Size        | 585x585mm    |  |