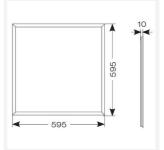

- Cool white, warm white and daylight options
- Surface mounting frame option
- Switch Dim, DALI and 0-10V dimming capability using the multi dimmable driver accessories ADDIM/30/MC

| GENERAL INFORMATION |              |  |
|---------------------|--------------|--|
| Wattage             | 30W          |  |
| Lumens Delivered    | 2900lm       |  |
| Lm/W                | 96lm/W       |  |
| Beam Angle          | 110          |  |
| CRI                 | 80           |  |
| CCT                 | 3000K        |  |
| Input               | 220/240V     |  |
| Operating Temp      | -20°C - 40°C |  |
| SDCM                | 3            |  |
| UGR                 | 21           |  |
| Cut-Out Size        | 585x585mm    |  |