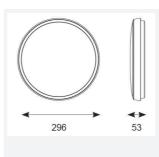

Bulkheads

Performance

Retail

• Non-dimmable

| TECHNICAL INFORMATION          |                     |  |
|--------------------------------|---------------------|--|
| Light Source                   | LED                 |  |
| Colour / Finish                | Matt White          |  |
| IP Rating                      | IP54                |  |
| Class Protection               | 2                   |  |
| Internal / External            | Internal / External |  |
| Surface / Recessed / Suspended | Ceiling, Wall       |  |
| Lumen Depreciation             | L70 54,000h         |  |
| Warranty (Years)               | 3                   |  |
| CE Mark                        | Yes                 |  |
| Diameter                       | 296 mm              |  |
| Accessories                    | AGAMLEDBZ/CH        |  |