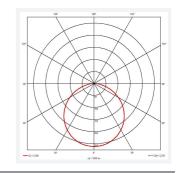

| GENERAL INFORMATION |                 |  |
|---------------------|-----------------|--|
| Wattage             | 17W             |  |
| Lumens Delivered    | 1800lm (4000K)  |  |
| Lm/W                | 106lm/W (4000K) |  |
| Beam Angle          | 110             |  |
| CRI                 | 80              |  |
| CCT                 | 3000/4000K      |  |
| Input               | 220/240V        |  |
| Operating Temp      | -5°C - 35°C     |  |
| SDCM                | 6               |  |