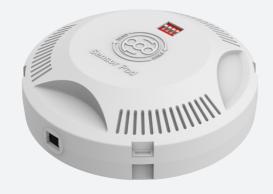

## **Panel Pod**

Panel Pod Sensor

Code: AIRMLED/POD/MWS

## PRODUCT FEATURES

- Converts Pace LED and Endurance LED panels to microwave sensor operation
- $_{\bullet}$  Simple twist and lock connection
- Fast and efficient installation
- Patent Protected. GB 3268665B (United Kingdom)

- Provides detection area of 360° with a detection angle of 120°
- Pre-wired 300mm 4-core flex for easy installation
- Adjustable time delay and distance
- Patent Protected. EP 3268665B (Europe)

| GENERAL INFORMATION              |            |  |
|----------------------------------|------------|--|
| Input                            | 220/240V   |  |
| Operating Temp                   | 0°C - 40°C |  |
| Product Weight without Packaging | 0.294      |  |