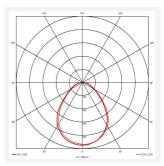

- Provides detection area of 360° with a detection angle of 120°
- Pre-wired 300mm 4-core flex for easy installation
- Adjustable time delay and distance
- Patent Protected. EP 3268665B (Europe)

| GENERAL INFORMATION              |            |  |
|----------------------------------|------------|--|
| Input                            | 220/240V   |  |
| Operating Temp                   | 0°C - 40°C |  |
| Product Weight without Packaging | 0.294      |  |