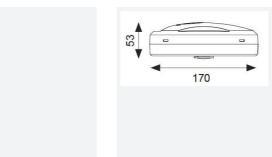

| TECHNICAL INFORMATION |          |
|-----------------------|----------|
| Colour / Finish       | White    |
| IP Rating             | IP20     |
| Class Protection      | 1        |
| Internal / External   | Internal |
| Warranty (Years)      | 5        |
| CE Mark               | Yes      |
| Height                | 45 mm    |