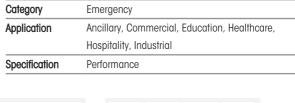

## Signal

## Signal Emergency Downlight Non-Maintained Code: ASLED/3NM

## PRODUCT FEATURES

- Economic and compact LED Non-Maintained fixed downlight ideal for use in hotel bedrooms
- White and black powder coat paint finish
- $_{\bullet}$  Dimmable switch included for green charge indicator