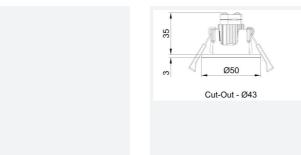

- Integral selector switch provides option of high/medium/low brightness of green charging indicator
- LED combines power and green charge indicator
- 3 hour emergency output

| GENERAL INFORMATION              |            |  |
|----------------------------------|------------|--|
| Wattage                          | 2W         |  |
| Lumens Delivered                 | 110lm      |  |
| Beam Angle                       | 110        |  |
| CRI                              | 70         |  |
| CCT                              | 6500K      |  |
| Input                            | 220/240V   |  |
| Operating Temp                   | 0°C - 40°C |  |
| SDCM                             | 6          |  |
| Cut-Out Size                     | 43mm       |  |
| Product Weight without Packaging | 0.341 kg   |  |

| TECHNICAL INFORMATION          |             |  |
|--------------------------------|-------------|--|
| Light Source                   | LED         |  |
| Colour / Finish                | White       |  |
| IP Rating                      | IP20        |  |
| Class Protection               | 1           |  |
| Internal / External            | Internal    |  |
| Surface / Recessed / Suspended | Recessed    |  |
| Lumen Depreciation             | L70 50,000h |  |
| Warranty (Years)               | 5           |  |
| CE Mark                        | Yes         |  |
| Diameter                       | 50 mm       |  |
| Height                         | 38 mm       |  |