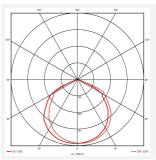

- Integral selector switch provides option of high/medium/low brightness of green charging indicator
- LED combines power and green charge indicator
- 3 hour emergency output

| GENERAL INFORMATION              |            |  |
|----------------------------------|------------|--|
| Wattage                          | 2W         |  |
| Lumens Delivered                 | 110lm      |  |
| Beam Angle                       | 110        |  |
| CRI                              | 70         |  |
| CCT                              | 6500K      |  |
| Input                            | 220/240V   |  |
| Operating Temp                   | 0°C - 40°C |  |
| SDCM                             | 6          |  |
| Cut-Out Size                     | 43mm       |  |
| Product Weight without Packaging | 0.341 kg   |  |