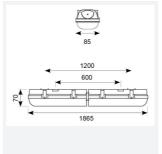

| TECHNICAL INFORMATION          |                        |  |
|--------------------------------|------------------------|--|
| Light Source                   | LED                    |  |
| Colour / Finish                | Grey                   |  |
| IP Rating                      | IP65                   |  |
| Class Protection               | 1                      |  |
| Internal / External            | Internal / External    |  |
| Surface / Recessed / Suspended | Ceiling, Suspended     |  |
| Lumen Depreciation             | L80 54,000h            |  |
| Warranty (Years)               | 7                      |  |
| CE Mark                        | Yes                    |  |
| Height                         | 70 mm                  |  |
| Accessories                    | ATORPLED/SSKIT/SINGLE, |  |
|                                | ATORPLED/SSKIT/TWIN    |  |