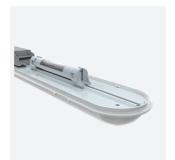

## PRODUCT FEATURES

- Ultra slim IP65 LED robust non-corrosive batten ideal for industrial applications and ancillary areas
- Unique base design caters for multiple installation methods
- Quick release LED array / gear tray assembly provides the installer the means to faster installation / maintenance
- Self-test emergency option with Li-ion battery technology, reducing charge time and running costs
- High efficiency up to 161 Lm/W
- Installer friendly embedded features aid accurate and fast installation for any application
- Fast latching / permanently located stainless steel side clips ensure a quick and secure connection
- $_{\bullet}\;$  High output 5ft options available