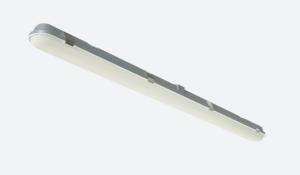

## Tornado PRO

Tornado PRO 1800mm Code: ATORPLED6

www.ansell-lighting.com

## PRODUCT FEATURES

- Ultra slim IP65 LED robust non-corrosive batten ideal for industrial applications and ancillary areas
- Unique base design caters for multiple installation methods
- Quick release LED array / gear tray assembly provides the installer the means to faster installation / maintenance
- Self-test emergency option with Li-ion battery technology, reducing charge time and running costs
- High efficiency up to 161 Lm/W
- Installer friendly embedded features aid accurate and fast installation for any application
- Fast latching / permanently located stainless steel side clips ensure a quick and secure connection
- $_{\bullet}\;$  High output 5ft options available