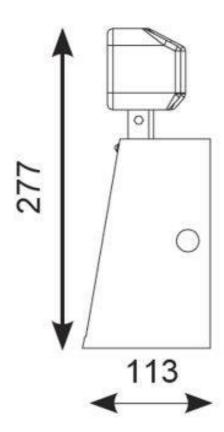

## Twin Spot Non-Maintained

- Twin LED emergency floodlighting for industrial applications
- Robust metal enclosure in an opal colour
- Moulded polycarbonate heads

Features

Feature 1 Twin LED emergency floodlighting for industrial applications

Feature 2 Robust metal enclosure in an opal colour

Feature 3 Moulded polycarbonate heads

**General Information** 

Lamp Type LED
Emergency Yes
IP Rating IP20
IK Rating IK10

Class Protection 1

Internal / External Internal
Surface / Recessed / Suspended Wall