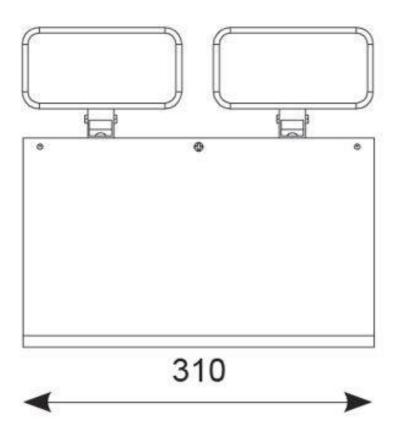

## Twin Spot Non-Maintained

- Twin LED emergency floodlighting for industrial applications
- Robust metal enclosure in an opal colour
- Moulded polycarbonate heads

Features

Feature 1 Twin LED emergency floodlighting for industrial applications

Feature 2 Robust metal enclosure in an opal colour

Feature 3 Moulded polycarbonate heads

**General Information** 

Lamp Type LED
Emergency Yes
IP Rating IP20
IK Rating IK10

Class Protection 1

Internal / External Internal
Surface / Recessed / Suspended Wall