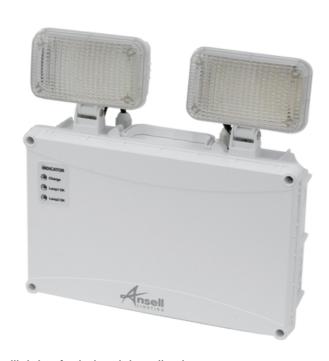

## Twin Spot Non-Maintained

- Twin LED emergency floodlighting for industrial applications
- Robust metal enclosure in an opal colour
- Moulded polycarbonate heads

Features

Feature 1 Twin LED emergency floodlighting for industrial applications

Feature 2 Robust metal enclosure in an opal colour

Feature 3 Moulded polycarbonate heads

**General Information** 

Lamp Type LED
Emergency Yes
IP Rating IP20
IK Rating IK10

Class Protection 1

Internal / External Internal
Surface / Recessed / Suspended Wall