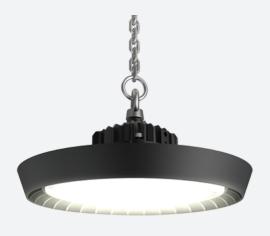

## PRODUCT FEATURES

- Robust LED low/high bay for industrial, commercial and retail applications
- Alternative installation options by means of drop rods, jack chain and catenary wire
- Bracket accessories available for ceiling or wall mounting
- 1-10V dimmable as standard

| TECHNICAL INFORMATION          |                          |  |
|--------------------------------|--------------------------|--|
| Light Source                   | LED                      |  |
| Colour / Finish                | Black                    |  |
| IP Rating                      | IP65                     |  |
| Class Protection               | 1                        |  |
| Internal / External            | Internal / External      |  |
| Surface / Recessed / Suspended | Ceiling, Suspended       |  |
| Lumen Depreciation             | L80 54,000h              |  |
| Warranty (Years)               | 5                        |  |
| CE Mark                        | Yes                      |  |
| Diameter                       | 308 mm                   |  |
| Height                         | 181 mm                   |  |
| Accessories                    | AZPELED/FB2, AZPELED/REF |  |