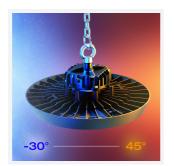

| 100W<br>15000lm |                                                     |
|-----------------|-----------------------------------------------------|
| 15000lm         |                                                     |
| TOUUUIII        |                                                     |
| 150lm/W         |                                                     |
| 110             |                                                     |
| 80              |                                                     |
| 6500K           |                                                     |
| 220/240V        |                                                     |
| -30°C - 45°C    |                                                     |
| 4               |                                                     |
| 27              |                                                     |
|                 | 110<br>80<br>6500K<br>220/240V<br>-30°C - 45°C<br>4 |