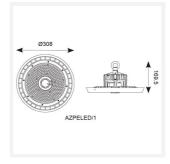

| TECHNICAL INFORMATION          |                          |  |
|--------------------------------|--------------------------|--|
| Light Source                   | LED                      |  |
| Colour / Finish                | Black                    |  |
| IP Rating                      | IP65                     |  |
| Class Protection               | 1                        |  |
| Internal / External            | Internal / External      |  |
| Surface / Recessed / Suspended | Ceiling, Suspended       |  |
| Lumen Depreciation             | L80 54,000h              |  |
| Warranty (Years)               | 5                        |  |
| CE Mark                        | Yes                      |  |
| Diameter                       | 308 mm                   |  |
| Height                         | 181 mm                   |  |
| Accessories                    | AZPELED/FB2, AZPELED/REF |  |