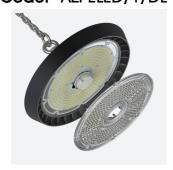

## PRODUCT FEATURES

- Robust LED low/high bay for industrial, commercial and retail applications
- Alternative installation options by means of drop rods, jack chain and catenary wire
- Bracket accessories available for ceiling or wall mounting
- 1-10V dimmable as standard

- Die-cast powder coated construction and heatsink for optimum thermals and
- Additional lens options offer mid (85°) and narrow (55°) beam angles; ideal for
- Pre-wired with 1.5M of H07RN-F cable for ease and speed of installation

| TECHNICAL INFORMATION          |                          |  |
|--------------------------------|--------------------------|--|
| Light Source                   | LED                      |  |
| Colour / Finish                | Black                    |  |
| IP Rating                      | IP65                     |  |
| Class Protection               | 1                        |  |
| Internal / External            | Internal / External      |  |
| Surface / Recessed / Suspended | Ceiling, Suspended       |  |
| Lumen Depreciation             | L80 54,000h              |  |
| Warranty (Years)               | 5                        |  |
| CE Mark                        | Yes                      |  |
| Diameter                       | 308 mm                   |  |
| Height                         | 181 mm                   |  |
| Accessories                    | AZPELED/FB2, AZPELED/REF |  |