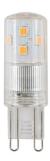

## G9 BULB 300LM 2.7W 2700K DIMMABLE 300 BEAM CLEAR INTEGRAL

ILG9DC011

This Integral LED G9 lamp offers a high lumen output in 2700K. At 3W this smooth dimming capsule lamp is highly efficient compared to the halogen lamps they are designed to replace. Ideal for pendant fittings and accent lighting in domestic, hospitality and retail applications.

### **Physical Data**

Product Length (mm): 52
Product Width (mm): 16
Product Weight (g): 8.5
Base Term: G9
Bulb Base: G9

**Construction:** Plastic heat-sink, Injection moulded diffuser

Globe Finish: Clear

Bulb Fixing: Pendant, Wall, Desktop

Bulb or Luminaire Shape: Cylindrical

Placement / Application: Indoor, General Lighting