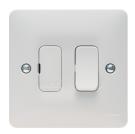

## WMSSU83

## 13A FCU Switched

|             | <u> </u> |            |
|-------------|----------|------------|
| Technical   | ( haract | - Arictice |
| 1 CCHIIICAI | Citataci | .ci istics |

| Switch mode   | 2pole                                    |  |
|---------------|------------------------------------------|--|
| Frequency     | 50/60 Hz                                 |  |
| Rated current | 13 A                                     |  |
| Fuse          | with ceramic fine fuse F 13A             |  |
| Depth         | 30.3 mm                                  |  |
| Height        | 86 mm                                    |  |
| Width         | 86 mm                                    |  |
| Colour        | white                                    |  |
| Material      | Urea-formaldehyde                        |  |
| Imprint       | with clear terminal markings             |  |
| Wiring        | with double earth connection             |  |
| Component     | with 2 fixing screws M3.5 x 30 mm        |  |
| Lighting      | without lighting (cannot be illuminated) |  |
| Standard      | BS 1363-4                                |  |
| Protection    | to protect downstream loads              |  |